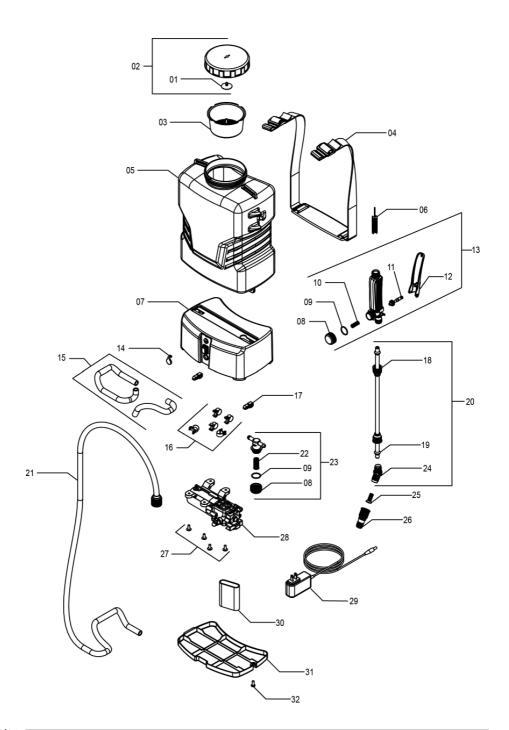

## 10.2. PJB-8c

| Nº | Code    | Description                             | Qty. |
|----|---------|-----------------------------------------|------|
| 1  | 560573  | DIAPHRAGM LID (NITRILE)                 | 1    |
| 2  | 1210726 | LID XP WITH DIAPHRAGM                   | 1    |
| 3  | 1168414 | STRAINER XP                             | 1    |
| 4  | 1224653 | PJB-8c STRAP COMPLETE                   | 1    |
| 5  | 1224654 | TANK PJB-8c JACTO                       | 1    |
| 6  | 1168418 | FILTER LP-3                             | 1    |
| 7  | 1224183 | BASE PJB-8c                             | 1    |
| 8  | 1168544 | TRIGGER VALVE CAP AND O-RING            | 2    |
| 9  | 1220934 | O-RING OR1-019                          | 2    |
| 10 | 1180613 | STAINLESS STEEL SPRING 9,2              | 1    |
| 11 | 1168422 | NEEDLE LP-3 WITH O-RINGS                | 1    |
| 12 | 1168421 | TRIGGER VALVE LEVER                     | 1    |
| 13 | 1168419 | TRIGGER VALVE ASSEMBLY LP-3             | 1    |
| 14 | 1221557 | DUST COVER                              | 1    |
| 15 | 1224664 | HOSE KIT PJB 8c                         | 1    |
| 16 | 1220925 | CLAMP SIMPLEX D 12-14 STEEL             | 5    |
| 17 | 1168397 | BASE LOCK XP                            | 2    |
| 18 | 915744  | SCREW CAP 11/16"                        | 2    |
| 19 | 909309  | CONE PACKING                            | 2    |
| 20 | 1224677 | LANCE PJB-8c COMPLETE                   | 1    |
| 21 | 1224680 | SPRAYER HOSE PJB-8c                     | 1    |
| 22 | 1220634 | IN-LINE FILTER                          | 1    |
| 23 | 1220632 | PJB PUMP FILTER KIT                     | 1    |
| 24 | 635276  | ELBOW 11/16"-16 UN                      | 1    |
| 25 | 592139  | NOZZLE FILTER M50/60                    | 1    |
| 26 | 325787  | BLUE ADJUSTABLE CONE NOZZLE             | 1    |
| 27 | 1220622 | FLANGE HEAD SCREW PHILLIPS 5X12 MM      | 4    |
| 28 | 1220639 | DIAPHRAGM PUMP - COMPLETE               | 1    |
| 29 | 1231358 | BATTERY CHARGER LI-ION 12.4V IEC TYPE A | 1    |
| 30 | 1224719 | LI-ION BATTERY JB 1220                  | 1    |
| 31 | 1224693 | BASE COVER PJB-8c                       | 1    |
| 32 | 1220947 | SCREW PAN HEAD M 5X0,8X 12              | 1    |